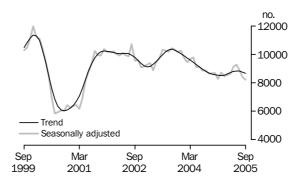

## PRIVATE SECTOR HOUSES

- The trend estimate of private sector house approvals fell 1.0% in September 2005.
- The seasonally adjusted estimate for private sector houses approved fell 2.4%, to 8,207, in September 2005, the lowest estimate since May 2001. The estimate for New South Wales (1,377) was the lowest since July 2000.

TOTAL DWELLING UNITS

For the fifth consecutive month the trend estimate for total dwelling units approved has fallen. This follows five months of modest growth.

PRIVATE SECTOR HOUSES

The trend estimate for private sector houses approved is showing falls for the past three months, after five months of growth.