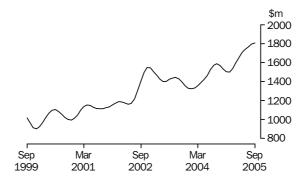

## VALUE OF BUILDING APPROVED

- The trend estimate of the value of total building approved has fallen for the past three months, down 0.8% in September 2005. The value of new residential building approved fell 1.7% and the value of alterations and additions fell 2.4%. The value of non-residential building approved rose 0.8%, the eighth consecutive monthly rise.
- The seasonally adjusted estimate of the value of total building approved rose 9.5%, to \$4,871.4m, in September 2005. The value of new residential building approved fell 2.3%, to \$2,328.1m, the lowest estimate since May 2003. The value of alterations and additions rose 7.3%, to \$391.7m.

## VALUE OF BUILDING APPROVED

NEW RESIDENTIAL BUILDING

The trend estimate of the value of new residential building has fallen for the past five months. The trend fell 1.7% in September 2005.

ALTERATIONS AND
ADDITIONS TO
RESIDENTIAL BUILDING

The trend estimate of the value of alterations and additions to residential building has now fallen for the past six months. The trend fell 2.4% in September 2005.

NON-RESIDENTIAL BUILDING

The trend estimate of the value of non-residential building shows eight months of growth, rising 0.8% in September 2005.