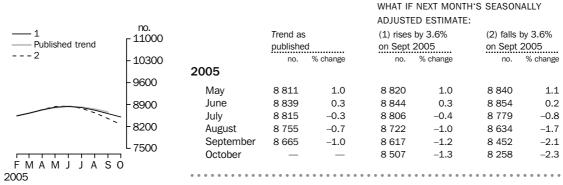

# KEY FIGURES

|                                                  | Sept 05<br>no. | Aug 05 to<br>Sept 05<br>% change | Sept 04 to<br>Sept 05<br>% change |
|--------------------------------------------------|----------------|----------------------------------|-----------------------------------|
| TREND                                            |                |                                  |                                   |
| Total dwelling units approved                    | 12 242         | -2.0                             | -5.9                              |
| Private sector houses                            | 8 665          | -1.0                             | -0.3                              |
| Private sector other dwellings                   | 3 192          | -5.1                             | -19.6                             |
| SEASONALLY ADJUSTE Total dwelling units approved | D<br>11 960    | 1.8                              | -6.4                              |
| Private sector houses                            | 8 207          | -2.4                             | -4.8                              |
| Private sector other dwellings                   | 3 372          | 14.7                             | -13.0                             |

#### TOTAL DWELLING UNITS

- The trend for total dwelling approvals fell 2.0% in September 2005, the fifth consecutive monthly fall.
- The seasonally adjusted estimate for total dwelling units approved rose 1.8%, to 11,960, in September 2005.

## PRIVATE SECTOR HOUSES

- The trend estimate of private sector house approvals fell 1.0% in September 2005.
- The seasonally adjusted estimate for private sector houses approved fell 2.4%, to 8,207, in September 2005, the lowest estimate since May 2001. The estimate for New South Wales (1,377) was the lowest since July 2000.

TOTAL DWELLING UNITS

For the fifth consecutive month the trend estimate for total dwelling units approved has fallen. This follows five months of modest growth.

PRIVATE SECTOR HOUSES

The trend estimate for private sector houses approved is showing falls for the past three months, after five months of growth.