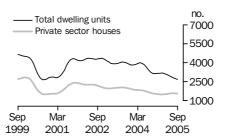

## **Dwelling units approved**

TOTAL DWELLING UNITS

For the fifth consecutive month the trend estimate for total dwelling units approved has fallen. This follows five months of modest growth.

PRIVATE SECTOR HOUSES

The trend estimate for private sector houses approved is showing falls for the past three months, after five months of growth.

## SUMMARY COMMENTS

The trend estimate for total dwelling units approved fell 2.0% in September 2005. The trend fell in all states and territories except the Northern Territory (+8.3%). The largest falls were in New South Wales (-2.0%), Victoria (-3.5%), Western Australia (-2.0%) and the Australian Capital Territory (-6.1%).