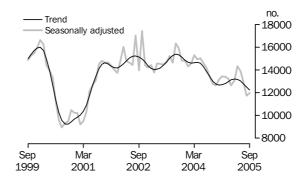

#### TOTAL DWELLING UNITS

- The trend for total dwelling approvals fell 2.0% in September 2005, the fifth consecutive monthly fall.
- The seasonally adjusted estimate for total dwelling units approved rose 1.8%, to 11,960, in September 2005.

TOTAL DWELLING UNITS

For the fifth consecutive month the trend estimate for total dwelling units approved has fallen. This follows five months of modest growth.

PRIVATE SECTOR HOUSES

The trend estimate for private sector houses approved is showing falls for the past three months, after five months of growth.