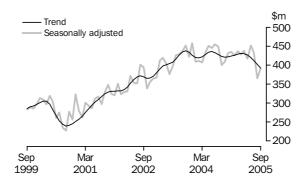

## VALUE OF BUILDING APPROVED

- The trend estimate of the value of total building approved has fallen for the past three months, down 0.8% in September 2005. The value of new residential building approved fell 1.7% and the value of alterations and additions fell 2.4%. The value of non-residential building approved rose 0.8%, the eighth consecutive monthly rise.
- The seasonally adjusted estimate of the value of total building approved rose 9.5%, to \$4,871.4m, in September 2005. The value of new residential building approved fell 2.3%, to \$2,328.1m, the lowest estimate since May 2003. The value of alterations and additions rose 7.3%, to \$391.7m.

The trend estimate of the value of alterations and additions to residential building has now fallen for the past six months. The trend fell 2.4% in September 2005.

NON-RESIDENTIAL BUILDING

The trend estimate of the value of non-residential building shows eight months of growth, rising 0.8% in September 2005.