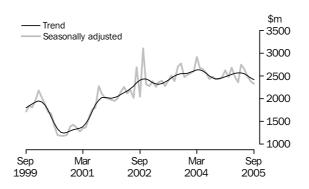

## VALUE OF BUILDING APPROVED

- The trend estimate of the value of total building approved has fallen for the past three months, down 0.8% in September 2005. The value of new residential building approved fell 1.7% and the value of alterations and additions fell 2.4%. The value of non-residential building approved rose 0.8%, the eighth consecutive monthly rise.
- The seasonally adjusted estimate of the value of total building approved rose 9.5%, to \$4,871.4m, in September 2005. The value of new residential building approved fell 2.3%, to \$2,328.1m, the lowest estimate since May 2003. The value of alterations and additions rose 7.3%, to \$391.7m.

## VALUE OF BUILDING APPROVED

NEW RESIDENTIAL BUILDING

The trend estimate of the value of new residential building has fallen for the past five months. The trend fell 1.7% in September 2005.

ALTERATIONS AND
ADDITIONS TO
RESIDENTIAL BUILDING