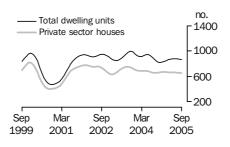

# Private sector houses approved

Total number

## PRIVATE SECTOR HOUSES

- The trend estimate of private sector house approvals fell 1.0% in September 2005.
- The seasonally adjusted estimate for private sector houses approved fell 2.4%, to 8,207, in September 2005, the lowest estimate since May 2001. The estimate for New South Wales (1,377) was the lowest since July 2000.