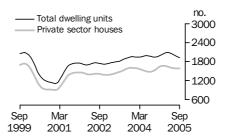

## **Dwelling units approved**

# Private sector houses approved

Total number

#### TOTAL DWELLING UNITS

- The trend for total dwelling approvals fell 2.0% in September 2005, the fifth consecutive monthly fall.
- The seasonally adjusted estimate for total dwelling units approved rose 1.8%, to 11,960, in September 2005.

## PRIVATE SECTOR HOUSES

- The trend estimate of private sector house approvals fell 1.0% in September 2005.
- The seasonally adjusted estimate for private sector houses approved fell 2.4%, to 8,207, in September 2005, the lowest estimate since May 2001. The estimate for New South Wales (1,377) was the lowest since July 2000.

TOTAL DWELLING UNITS

For the fifth consecutive month the trend estimate for total dwelling units approved has fallen. This follows five months of modest growth.

PRIVATE SECTOR HOUSES

The trend estimate for private sector houses approved is showing falls for the past three months, after five months of growth.