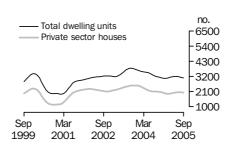

The trend estimates for total dwelling units in Queensland shows falls for the past three months. The trend for private sector houses is showing small falls for the past two months.

SOUTH AUSTRALIA

The trend estimate for total dwelling units approved in South Australia shows modest falls for the past three months. The trend for private sector houses is now showing a general decline starting in February 2005.

WESTERN AUSTRALIA

The trend estimate for total dwelling units approved in Western Australia has fallen for the past five months. The trend for private sector houses was flat in September 2005 after six months of decline.