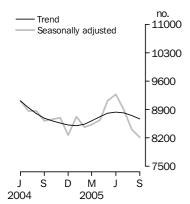

## PRIVATE SECTOR HOUSES

- The trend estimate of private sector house approvals fell 1.0% in September 2005.
- The seasonally adjusted estimate for private sector houses approved fell 2.4%, to 8,207, in September 2005, the lowest estimate since May 2001. The estimate for New South Wales (1,377) was the lowest since July 2000.

TOTAL DWELLING UNITS

For the fifth consecutive month the trend estimate for total dwelling units approved has fallen. This follows five months of modest growth.

PRIVATE SECTOR HOUSES

The trend estimate for private sector houses approved is showing falls for the past three months, after five months of growth.