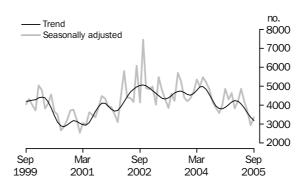

#### PRIVATE SECTOR OTHER DWELLING UNITS

- The trend estimate of private sector other dwellings approved fell 5.1% in September 2005.
- The seasonally adjusted estimate for private sector other dwellings approved rose 14.7%, to 3,372, in September 2005. This is still the second lowest estimate since February 2002.

PRIVATE SECTOR OTHER DWELLINGS

The trend estimate for private sector other dwellings approved shows strong declines for the past six months. The trend fell 5.1% in September 2005.