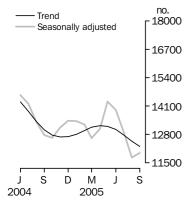

#### TOTAL DWELLING UNITS

- The trend for total dwelling approvals fell 2.0% in September 2005, the fifth consecutive monthly fall.
- The seasonally adjusted estimate for total dwelling units approved rose 1.8%, to 11,960, in September 2005.

TOTAL DWELLING UNITS

For the fifth consecutive month the trend estimate for total dwelling units approved has fallen. This follows five months of modest growth.

PRIVATE SECTOR HOUSES

The trend estimate for private sector houses approved is showing falls for the past three months, after five months of growth.