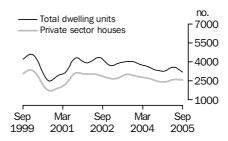

## STATE TRENDS

NEW SOUTH WALES

The trend estimate for total dwelling units approved in New South Wales shows strong falls for the past seven months. The trend for private sector houses is now showing falls for the past two months, after five months of growth.

VICTORIA

The trend estimate for total dwelling units approved in Victoria shows strong falls for the past four months. The trend for private sector houses shows falls for the past three months.

QUEENSLAND